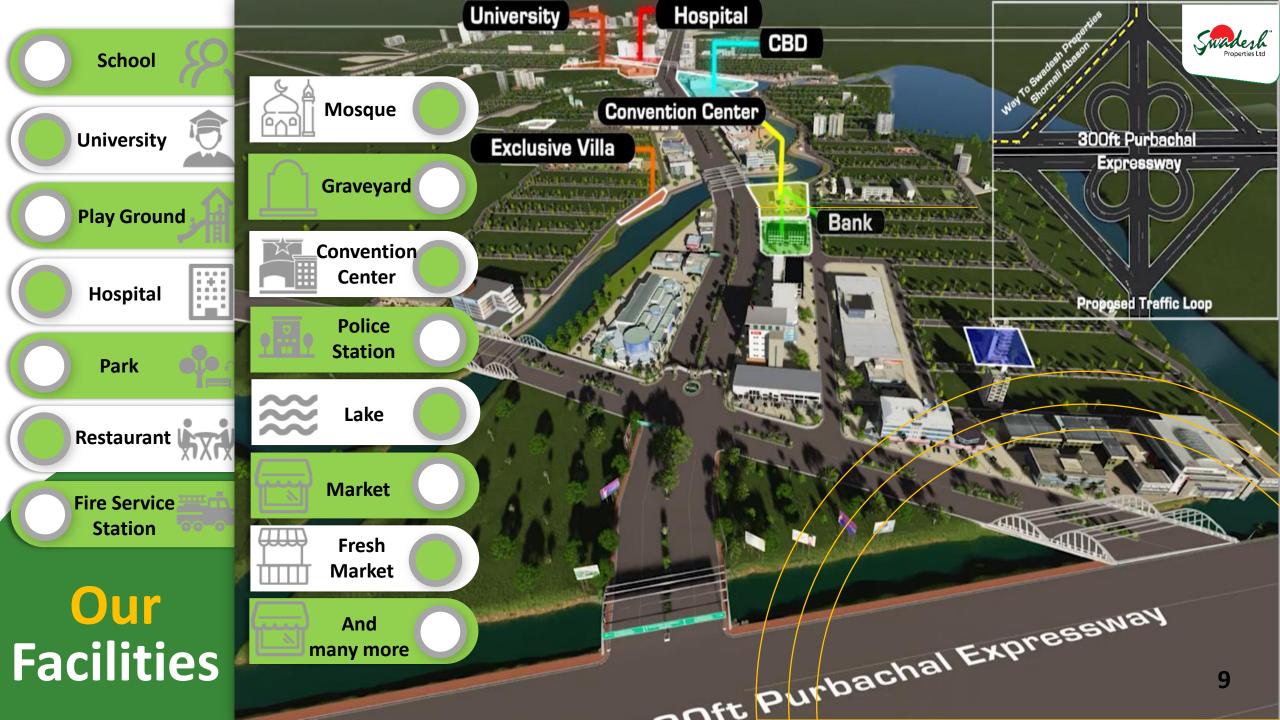

ce of apprpximately 5 minutes. The project has permission to approve the construction up to 32<sup>th</sup> stored building in case of commercial Purpose. the project has its own road network of 200ft,60ft,40ft,30ft &25ft wide with green area and other urban facilities within

Sunvalley Abason is situated beside 100ft Madani Avenue (opposite to US Embassy) & consisting appproximately 3300 bighas of land. The entire project is in a lucrative location that is surrounded by Aftabnagar (South), Bashundhara R/A (North), 200ft Eastern Avenue (East) and Badda, Gulshan, Banani, Pragati soroni (West). The project has its own road network of 200ft, 130ft, 80ft, 60ft, 40ft, 30ft &25ft wide which connects most of important places of Dhaka City.

## Location Map



### Photo Gallery





















#### Our Partners



































# Thank You Visit Us



Corporate office:
Gulshan Circle-2, Dhaka 1212



**Call Us** 



880-2-8835753, 880-2-8832684-86, 2222261620, 2222293294.



**Email Us** 



sales@swadeshproperties.com



Web



www.swadeshproperties.com



**Facebook** 



www.facebook.com/Swadeshpropertieslimited



YouTube



**Swadesh Properties Ltd**