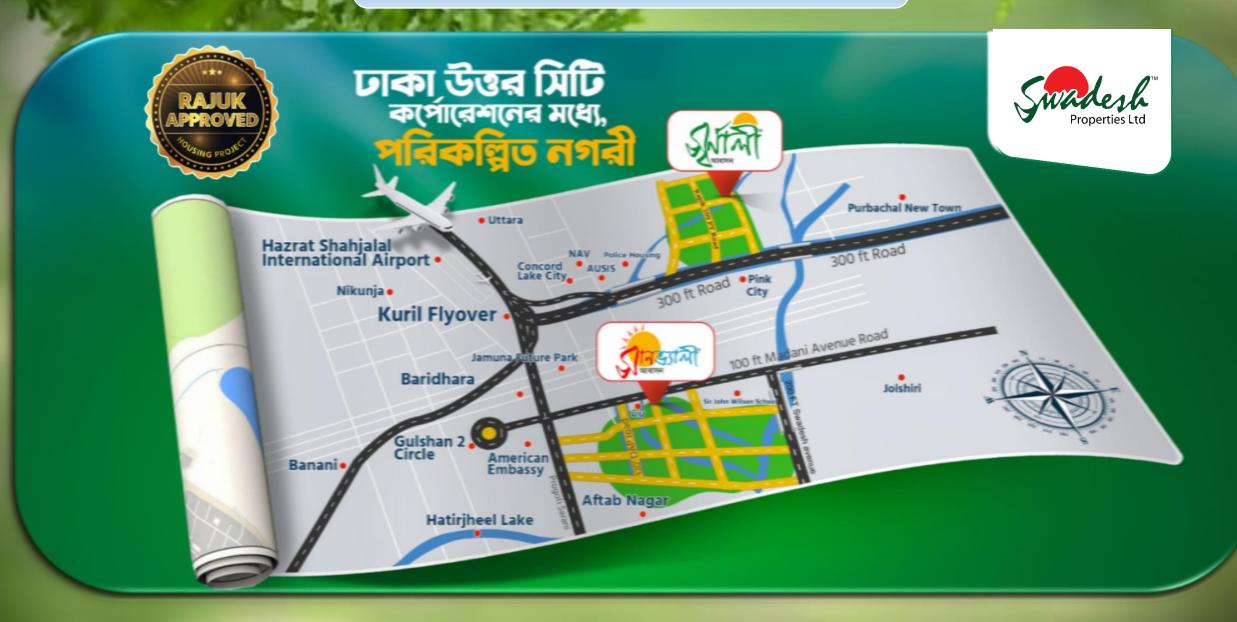

## Location Map

## Projects Info

Shornali Abason is situated beside 300ft road, a way of 03-minute drive from Kuril- Biswaroad flyover and is very close to Hazrat Shahjalal Internatinoal Airport with a distance of apprpximately 5 minutes. The project has permission to approve the construction up to 32<sup>th</sup> stored building in case of commercial Purpose. the project has its own road network of 200ft,60ft,40ft,30ft &25ft wide with green area and other urban facilities within

Sunvalley Abason is situated beside 100ft Madani Avenue (opposite to US Embassy) & consisting appproximately 3300 bighas of land. The entire project is in a lucrative location that is surrounded by Aftabnagar (South), Bashundhara R/A (North), 200ft Eastern Avenue (East) and Badda, Gulshan, Banani, Pragati soroni (West). The project has its own road network of 200ft, 130ft, 80ft, 60ft, 40ft, 30ft &25ft wide which connects most of important places of Dhaka City.