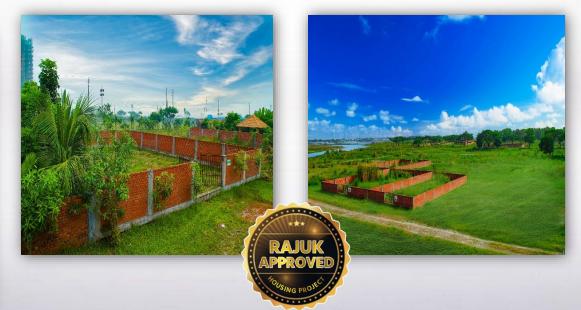

## Our Projects

Sunvalley Abason is situated beside 100ft Madani Avenue (opposite to US Embassy) & consisting appproximately 3300 bighas of land. The entire project is in a lucrative location that is surrounded by Aftabnagar (South), Bashundhara R/A (North), 200ft Eastern Avenue (East) and Badda, Gulshan, Banani, Pragati soroni (West). The project has its own road network of 200ft, 130ft, 80ft, 60ft, 40ft, 30ft &25ft wide which connects most of important places of Dhaka City.